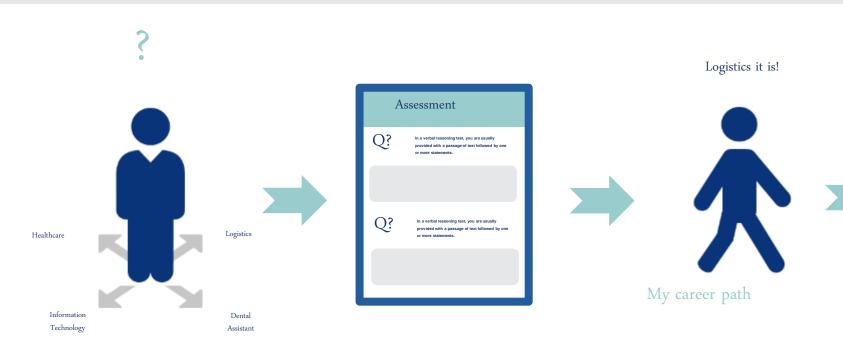

### CUSTOMER FLOW

Online Alternative to bricks and mortar

- Automate intake and service segregation, including partner referrals.
- Automate training approval process.
- Basic services and workshops on line.
- Skill assessment / validated skill capture.

### JOB SEEKERS

Create a pathway to deliver world class job transition support and training online.

- Career Transition content.
- Adaptive learning tied to intake and assessment.
- Real-time skills attainment (75 hours of custom content).
- Content packages built and recommended.