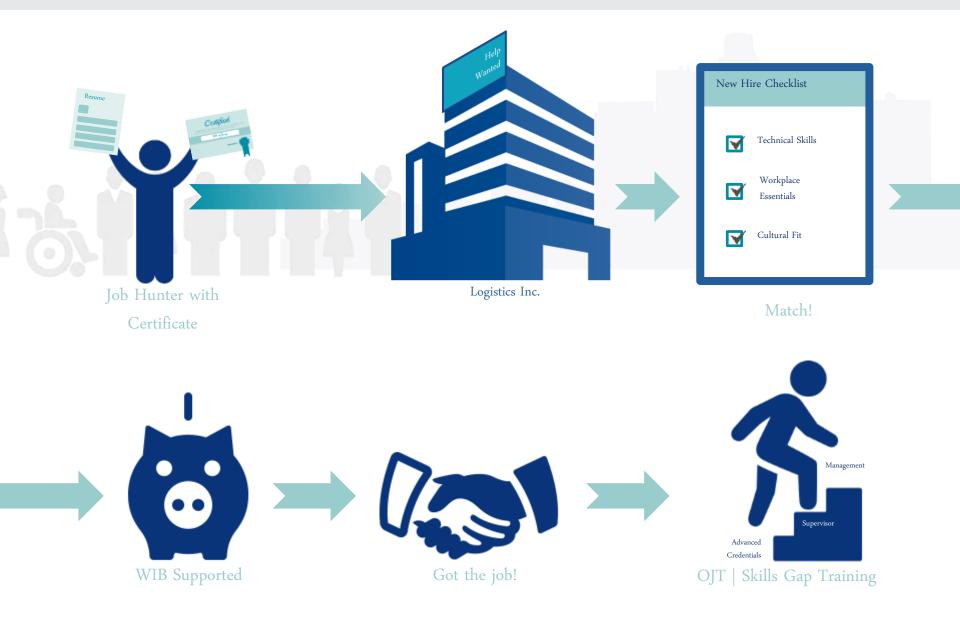

### CUSTOMER FLOW

Online Alternative to bricks and mortar

- Automate intake and service segregation, including partner referrals.
- Automate training approval process.
- Basic services and workshops on line.
- Skill assessment / validated skill capture.

### JOB SEEKERS

Create a pathway to deliver world class job transition support and training online.

- Career Transition content.
- Adaptive learning tied to intake and assessment.
- Real-time skills attainment (75 hours of custom content).
- Content packages built and recommended.

#### **EMPLOYERS**

Real-time response to employer needs for skills and fit

- Custom content ~ short concept to delivery timeframe.
- Mechanism to assess cultural fit.
- On the job competency attainment and administrative tracking.
- Assessment of real-time skill gaps.
- Content for business owners and incumbent workers.

### INTEGRATION

Dynamic alignment among service, reporting and management tools.

- Use APIs and service codes to automate case management record keeping.
- Data cut in any way ~ reporting and management.
- Automated reminders and other essential service tools.