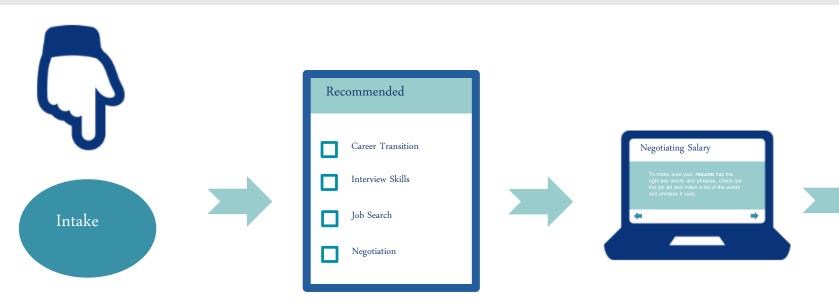

### JOB SEEKERS

Create a pathway to deliver world class job transition support and training online.

- Career Transition content.
- Adaptive learning tied to intake and assessment.
- Real-time skills attainment (75 hours of custom content).
- Content packages built and recommended.