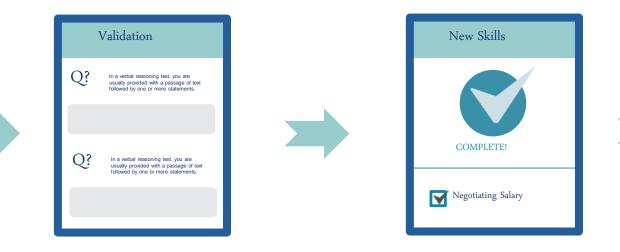

### JOB SEEKERS

Create a pathway to deliver world class job transition support and training online.

- Career Transition content.
- Adaptive learning tied to intake and assessment.
- Real-time skills attainment (75 hours of custom content).
- Content packages built and recommended.