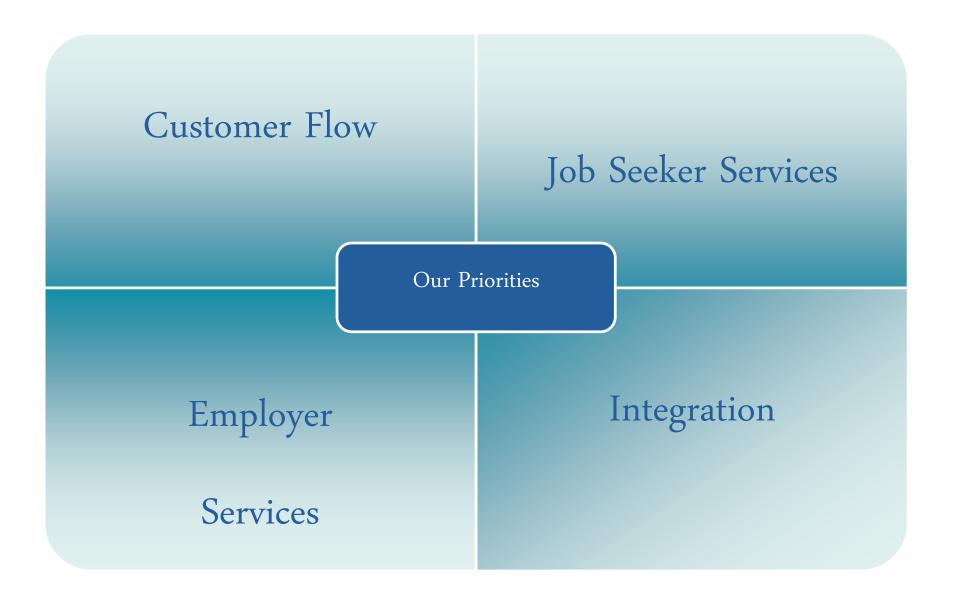

### CUSTOMER FLOW

Online Alternative to bricks and mortar

- Automate intake and service segregation, including partner referrals.
- Automate training approval process.
- Basic services and workshops on line.
- Skill assessment / validated skill capture.

### JOB SEEKERS

Create a pathway to deliver world class job transition support and training online.

- Career Transition content.
- Adaptive learning tied to intake and assessment.
- Real-time skills attainment (75 hours of custom content).
- Content packages built and recommended.

#### **EMPLOYERS**

Real-time response to employer needs for skills and fit

- Custom content ~ short concept to delivery timeframe.
- Mechanism to assess cultural fit.
- On the job competency attainment and administrative tracking.
- Assessment of real-time skill gaps.
- Content for business owners and incumbent workers.

### INTEGRATION

Dynamic alignment among service, reporting and management tools.

- Use APIs and service codes to automate case management record keeping.
- Data cut in any way ~ reporting and management.
- Automated reminders and other essential service tools.