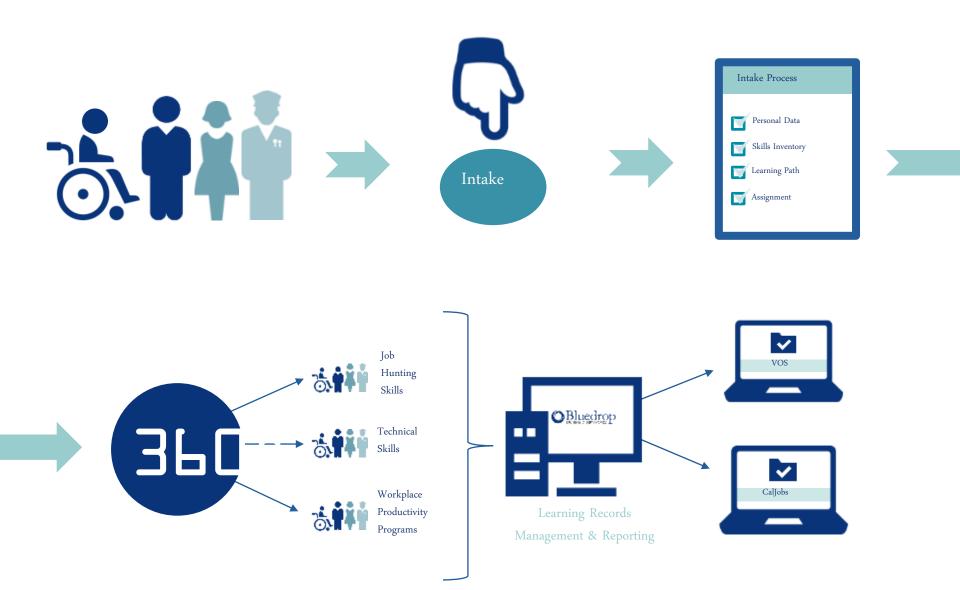

### CUSTOMER FLOW

Online Alternative to bricks and mortar

- Automate intake and service segregation, including partner referrals.
- Automate training approval process.
- Basic services and workshops on line.
- Skill assessment / validated skill capture.

### INTEGRATION

Dynamic alignment among service, reporting and management tools.

- Use APIs and service codes to automate case management record keeping.
- Data cut in any way ~ reporting and management.
- Automated reminders and other essential service tools.